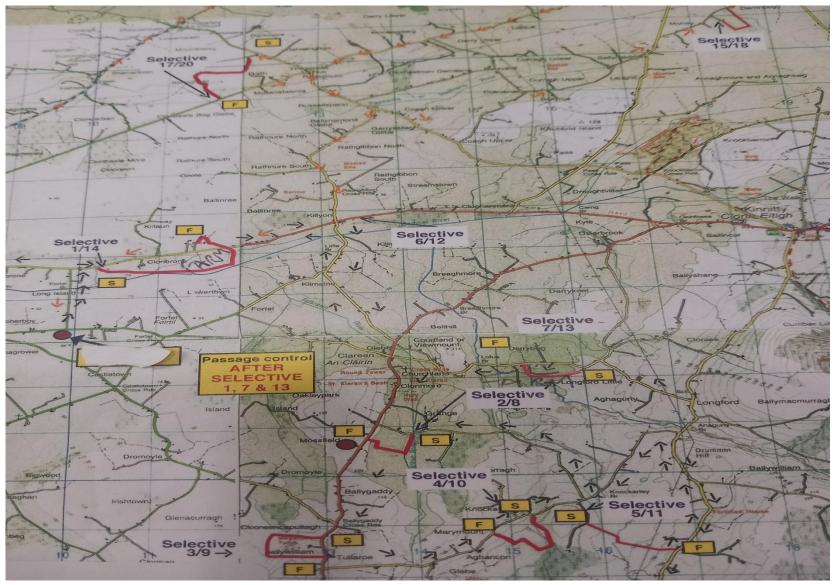

# **SELECTIVES**

"THIS IS THE NAME GIVEN TO THE TIMED SECTIONS OF AN ENDURANCE TRIAL"

- TAKE PLACE ON PRIVATE GROUND
- MULTIPLE VENUES USED

# **SELECTIVES**

- FARM LANES/YARDS
- FORESTRY ROADS
- INDUSTRIAL YARDS
- QUARRIES
- GRAVEL
- MUD
- GRASS
- TARMAC/CONCRETE
- VARY IN LENGTH FROM 0.5 TO 5KM.