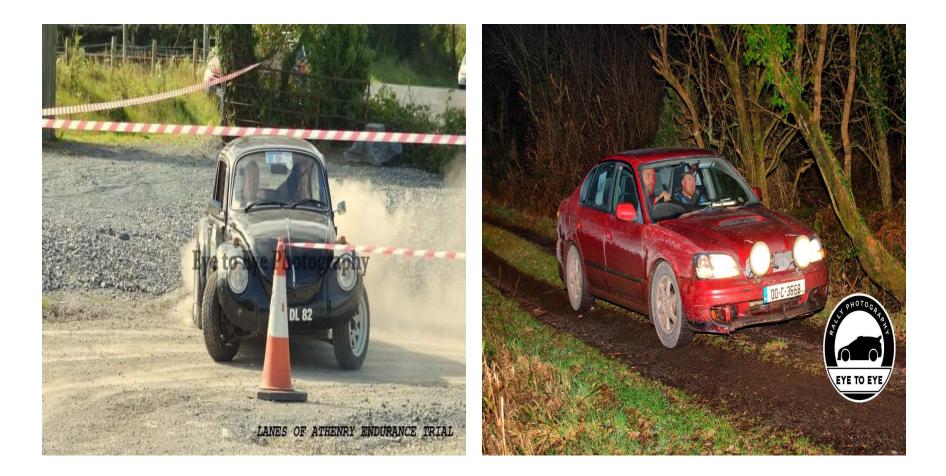

/sup> FEBRUARY CONNACHT HOTEL

WELCOME





## WHAT IS AN ENDURANCE TRIAL



"AN ENDURANCE TRIAL COULD BE BEST DESCRIBED AS AN AFFORDABLE FUN FORM OF RALLYING WHICH TESTS THE CREWS ABILITY TO COMPLETE A SET NUMBER OF DRIVING TESTS OVER A PROLONGED PERIOD OF TIME"

#### "THE SKILLS OF BOTH THE DRIVER AND NAVIGATOR ARE REQUIRED TO SAFELY NAVIGATE THE COURSE AS SET OUT BY THE ORGANISERS IN THE SHORTEST TIME POSSIBLE AND WITHOUT INCURRING PENALTIES"



# **GETTING STARTED IN ENDURANCE**

- 🖌 A Car
- A Driver
- A Navigator
- A Motorsport Ireland Competition Licence
- Motorsport Ireland Insurance –IRDS/BRDS (Driver only)
  NB No specialised clothing is required however helmets must be worn while on selectives!!



## **TYPICAL CARS USED**



## **TYPICAL CARS USED**



## **TYPICAL CARS USED**



# **CAR CLASSIFICATION**

- As per updated Appendix 35.15.1, the entry will be divided into six classes, as follows:
- A1: Cars built to Endurance specification up to 1000cc
- •
- A2: Cars built to Endurance specification from 1001 to 1400cc
- B: Navigation Trial cars up to 1400cc, (Navigation Trial cars as defined in appendix 33, including such cars if fitted with cages and Open Sports cars fitted with cages).
- •
- C: Navigation Trial cars from 1401 to 2000cc, (Navigation Trial cars as defined in appendix 33, including such cars if fitted with cages and Open Sports Cars fitted with cages including 4WD Cars).
- D: Front Wheel Drive Retro type cars (retro cars as defined in appendix 33).
- •
- E: Rear Wheel Drive Retro type cars (retro cars as defined in appendix 33).
- F: All other Spor