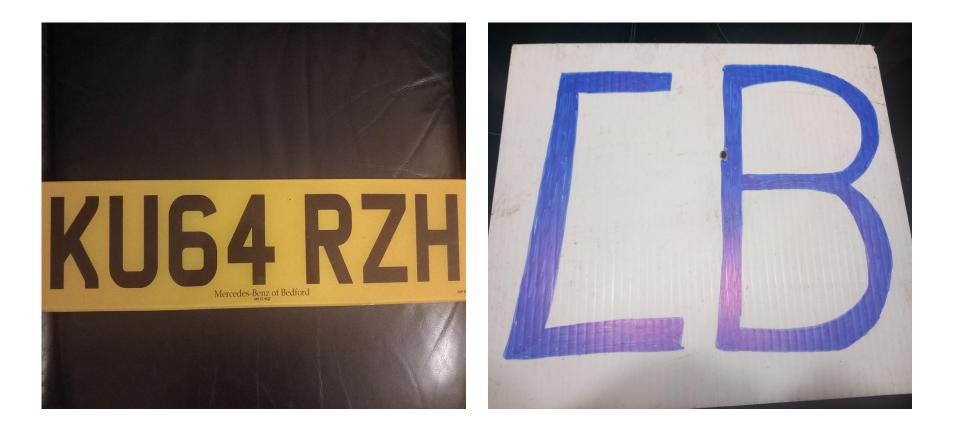

#### **CODEBOARDS**

FAILURE TO RECORD A CODE BOARD OR RECORD IT INCORRECTLY 60 SEC PENALTY!!

#### ALWAYS

- Drive in a responsible manner both on selectives and road sections- Keep the race in its place.
- Respect time keepers and marshals, without them there would be no events.
- Always display SOS/OK board correctly
- NO OK BOARD = SOS!!