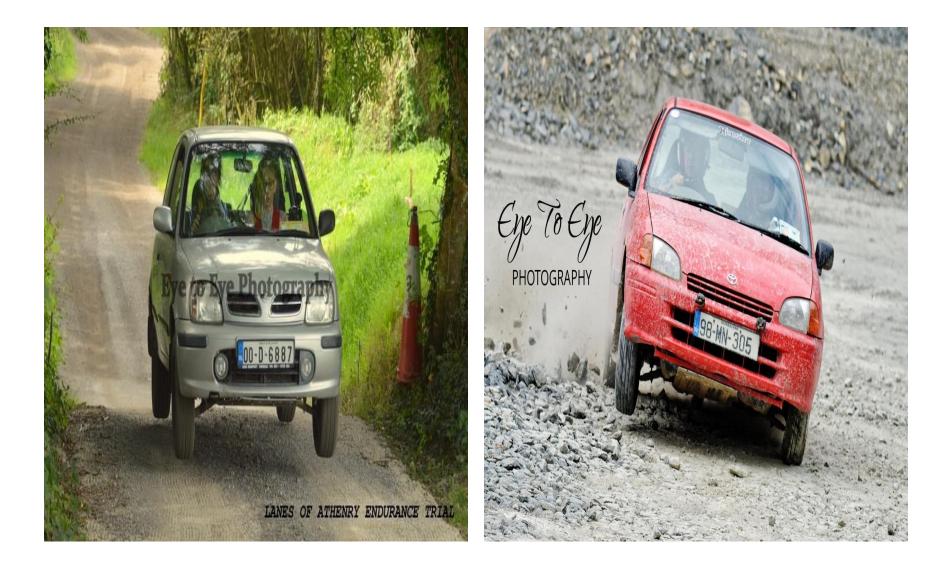

#### **ENDURANCE TRIALS**

INFORMATION NIGHT 22<sup>ND</sup> FEBRUARY CONNACHT HOTEL

WELCOME





## WHAT IS AN ENDURANCE TRIAL



"AN ENDURANCE TRIAL COULD BE BEST DESCRIBED AS AN AFFORDABLE FUN FORM OF RALLYING WHICH TESTS THE CREWS ABILITY TO COMPLETE A SET NUMBER OF DRIVING TESTS OVER A PROLONGED PERIOD OF TIME"

#### "THE SKILLS OF BOTH THE DRIVER AND NAVIGATOR ARE REQUIRED TO SAFELY NAVIGATE THE COURSE AS SET OUT BY THE ORGANISERS IN THE SHORTEST TIME POSSIBLE AND WITHOUT INCURRING PENALTIES"



# **GETTING STARTED IN ENDURANCE**

- 🖌 A Car
- A Driver
- A Navigator
- A Motorsport Ireland Competition Licence
- Motorsport Ireland Insurance –IRDS/BRDS (Driver only)
  NB No specialised clothing is required however helmets must be worn while on selectives!!



## **TYPICAL CARS USED**



## **TYPICAL CARS USED**



## **TYPICAL CARS USED**



# **CAR CLASSIFICATION**

- As per updated Appendix 35.15.1, the entry will be divided into six classes, as follows:
- A1: Cars built to Endurance specification up to 1000cc
- •
- A2: Cars built to Endurance specification from 1001 to 1400cc
- B: Navigation Trial cars up to 1400cc, (Navigation Trial cars as defined in appendix 33, including such cars if fitted with cages and Open Sports cars fitted with cages).
- •
- C: Navigation Trial cars from 1401 to 2000cc, (Navigation Trial cars as defined in appendix 33, including such cars if fitted with cages and Open Sports Cars fitted with cages including 4WD Cars).
- D: Front Wheel Drive Retro type cars (retro cars as defined in appendix 33).
- •
- E: Rear Wheel Drive Retro type cars (re