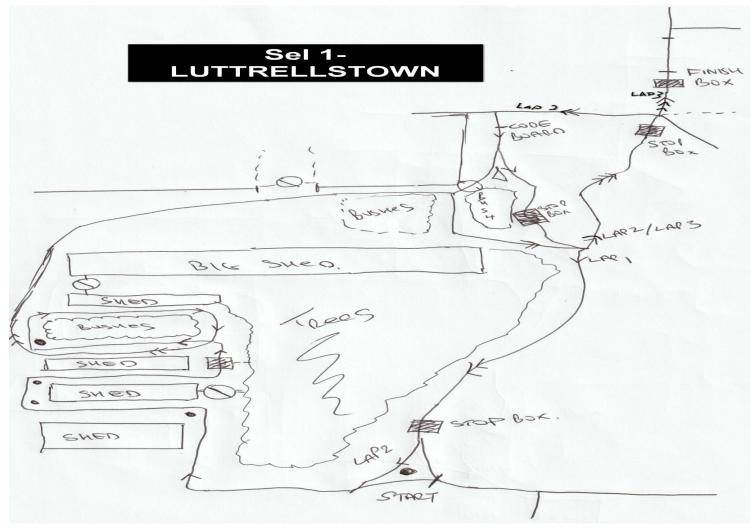

## **SELECTIVE TULIP DIAGRAM**

| Selective 1 |          | ctive 1         | Surface: 10%                                                               | GRAVEL              |  |
|-------------|----------|-----------------|----------------------------------------------------------------------------|---------------------|--|
|             | LUTTREL  | LSTOWN 1D       | 3.24                                                                       |                     |  |
| Ioel        | In erval | <b>DRE</b> CHON | INFORMATION                                                                | DISLARCO<br>REGRESS |  |
| 0.00        | 0.00     | ਾ≻ੇਾ            | START ON TARMAC<br>CARS MERGING FROM RIGHT                                 | 3.24                |  |
| 0.13        | 0.13     |                 | Turn Rightbumps ahead<br>Stop monaning !!                                  | 3.11                |  |
| 0.24        | 0.11     |                 | Turn Leftalong side of hay<br>barn                                         | 3.00                |  |
| 0.32        | 0.06     |                 | Keep leftturn right at<br>bale                                             | 2.92                |  |
| 0.40        | 0.06     |                 | Keep leftturn right at<br>bale                                             | 2.84                |  |
| 0.47        | 0.07     |                 | Turn Left at end of shed                                                   | 2.77                |  |
| 0.49        | 0.02     |                 | STOP BOX. MERGE CARS<br>APPROACHING FROM<br>AHEAD. TURN LEFT ALONG<br>SHED | 2.75                |  |
| 0.57        | 0.06     |                 | Turn right at end of shed                                                  | 2.67                |  |

## **SELECTIVE DIAGRAM**