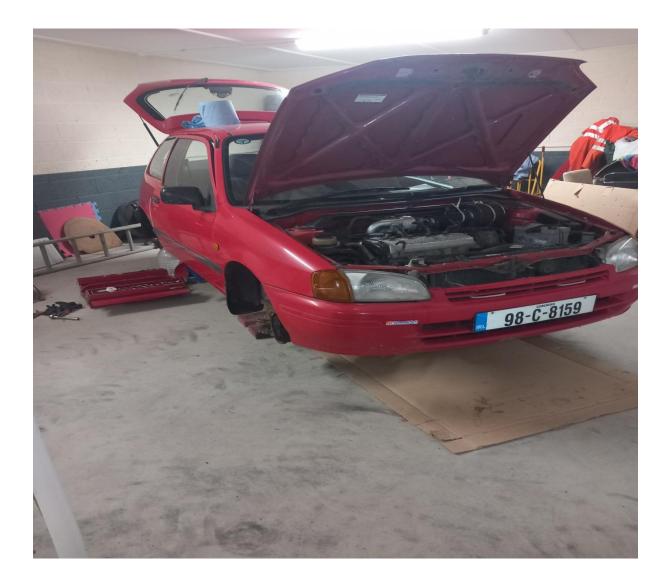

ppendix 35.15.1, the entry will be divided into six classes, as follows:
- A1: Cars built to Endurance specification up to 1000cc
- •
- A2: Cars built to Endurance specification from 1001 to 1400cc
- B: Navigation Trial cars up to 1400cc, (Navigation Trial cars as defined in appendix 33, including such cars if fitted with cages and Open Sports cars fitted with cages).
- •
- C: Navigation Trial cars from 1401 to 2000cc, (Navigation Trial cars as defined in appendix 33, including such cars if fitted with cages and Open Sports Cars fitted with cages including 4WD Cars).
- D: Front Wheel Drive Retro type cars (retro cars as defined in appendix 33).
- •
- E: Rear Wheel Drive Retro type cars (retro cars as defined in appendix 33).
- F: All other Sports Cars.- No Cages

#### **CAR PREPARATION**



# **CAR PREPARATION**

#### MANDATORY

- Current Nct/Mot unless exempt.
- Four point harness x2 which don't need to be in date!
- OK/SOS Board
- Tow rope/Towing point
- Warning triangle
- First Aid Kit
- Hi Viz x2
- Regulation tyres on A1&A2 Cars

#### RECOMMENDED

- Decent Sump/Tank/Diff Guard
- Spot Lights if doing selectives in dusk/night.
- Fire Extinguisher
- Second spare wheel?
- Basic tools to affect roadside repairs.
- Intercom(spare battery)
- Torch and Map light!!

# DRIVER AND NAVIGATOR REQUIREMENTS

#### DRIVER

- Must hold a valid RTA driving licence
- Clubman Road is the minimum MI licence requirement
- IRDS/BRDS cover for road sections
- Proper fitting helmet, not in date but in good condition!!

#### NAVIGATOR

- Rally "Navigator" or higher licence required
- Minimum age