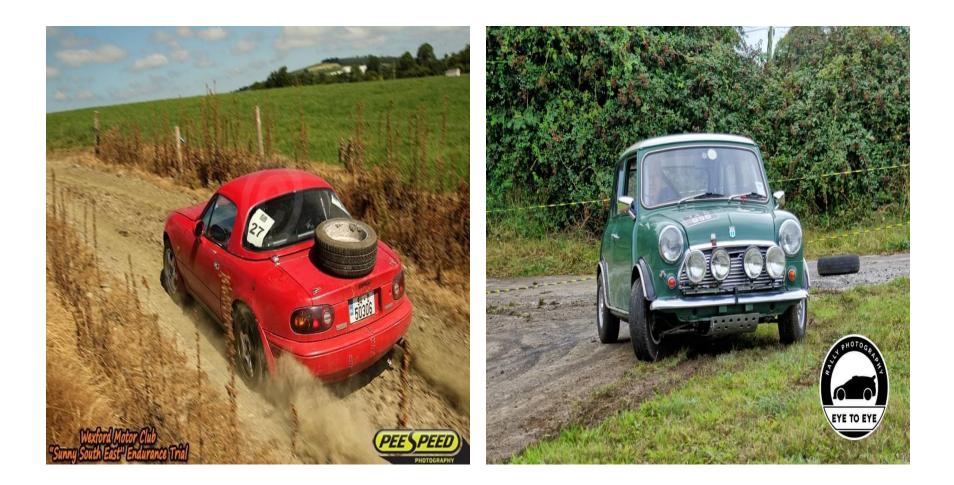

INFORMATION NIGHT 22<sup>ND</sup> FEBRUARY CONNACHT HOTEL

WELCOME





## WHAT IS AN ENDURANCE TRIAL



"AN ENDURANCE TRIAL COULD BE BEST DESCRIBED AS AN AFFORDABLE FUN FORM OF RALLYING WHICH TESTS THE CREWS ABILITY TO COMPLETE A SET NUMBER OF DRIVING TESTS OVER A PROLONGED PERIOD OF TIME"

#### "THE SKILLS OF BOTH THE DRIVER AND NAVIGATOR ARE REQUIRED TO SAFELY NAVIGATE THE COURSE AS SET OUT BY THE ORGANISERS IN THE SHORTEST TIME POSSIBLE AND WITHOUT INCURRING PENALTIES"



# **GETTING STARTED IN ENDURANCE**

- 🖌 A Car
- A Driver
- A Navigator
- A Motorsport Ireland Competition Licence
- Motorsport Ireland Insurance –IRDS/BRDS (Driver only)
  NB No specialised clothing is required however helmets must be worn while on selectives!!



## **TYPICAL CARS USED**



## **TYPICAL CARS USED**



## **TYPICAL CARS USED**



# **CAR CLASSIFICATION**

- As per updated Appendix 35.15.1, the entry will be divided into six classes, as follows:
- A1: Cars built to Endurance specification up to 1000cc
- •
- A2: Cars built to Endurance specification from 1001 to 1400cc
- B: Navigation Trial cars up to 1400cc, (Navigation Trial cars as defined in appendix 33, including such cars if fitted with cages and Open Sports cars fitted with cages).
- •
- C: Navigation Trial cars from 1401 to 2000cc, (Navigation Trial cars as defined in appendix 33, including such cars if fitted with cages and Open Sports Cars fitted with cages including 4WD Cars).
- D: Front Wheel Drive Retro type cars (retro cars as defined in appendix 33).
- •
- E: Rear Wheel Drive Retro type cars (retro cars as defined in appen