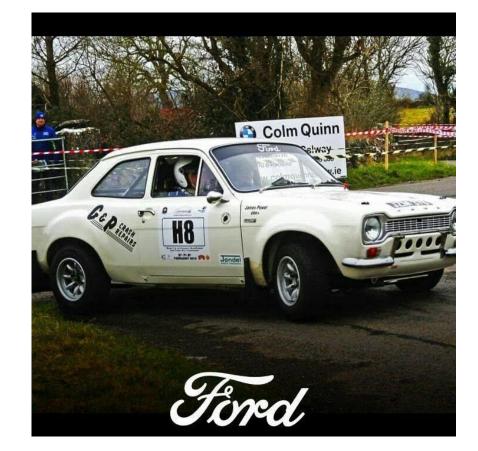

#### **ENDURANCE TRIALS**

INFORMATION NIGHT 22<sup>ND</sup> FEBRUARY CONNACHT HOTEL

WELCOME





## WHAT IS AN ENDURANCE TRIAL



"AN ENDURANCE TRIAL COULD BE BEST DESCRIBED AS AN AFFORDABLE FUN FORM OF RALLYING WHICH TESTS THE CREWS ABILITY TO COMPLETE A SET NUMBER OF DRIVING TESTS OVER A PROLONGED PERIOD OF TIME"

#### "THE SKILLS OF BOTH THE DRIVER AND NAVIGATOR ARE REQUIRED TO SAFELY NAVIGATE THE COURSE AS SET OUT BY THE ORGANISERS IN THE SHORTEST TIME POSSIBLE AND WITHOUT INCURRING PENALTIES"



# **GETTING STARTED IN ENDURANCE**

- 🖌 A Car
- A Driver
- A Navigator
- A Motorsport Ireland Competition Licence
- Motorsport Ireland Insurance –IRDS/BRDS (Driver only)
  NB No specialised clothing is required however helmets must be worn while on selectives!!



## **TYPICAL CARS USED**



## **TYPICAL CARS USED**



## **TYPICAL CARS USED**



# **CAR CLASSIFICATION**

- As per updated Appendix 35.15.1, the entry will be divided into six classes, as follows:
- A1: Cars built to Endurance specification up to 1000cc
- •
- A2: Cars built to Endurance specification from 1001 to 1400cc
- B: Navigation Trial cars up to 1400cc, (Navigation Trial cars as defined in appendix 33, including such cars if fitted with cages and Open Sports cars fitted with cages).
- •
- C: Navigation Trial cars from 1401 to 2000cc, (Navigation Trial cars as defined in appendix 33, including such cars if fitted with cages and Open Sports Cars fitted with cages including 4WD Cars).
- D: Front Wheel Drive Retro type cars (retro cars as defined in appendix 33).
- •
- E: Rear Whe