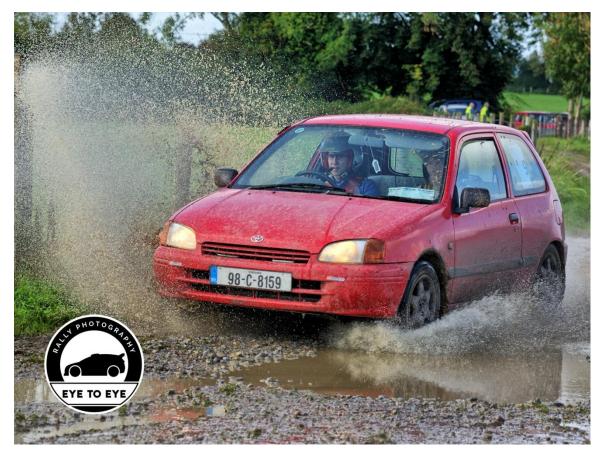

#### **ENDURANCE TRIALS**

INFORMATION NIGHT 22<sup>ND</sup> FEBRUARY CONNACHT HOTEL

WELCOME





## WHAT IS AN ENDURANCE TRIAL



"AN ENDURANCE TRIAL COULD BE BEST DESCRIBED AS AN AFFORDABLE FUN FORM OF RALLYING WHICH TESTS THE CREWS ABILITY TO COMPLETE A SET NUMBER OF DRIVING TESTS OVER A PROLONGED PERIOD OF TIME"

#### "THE SKILLS OF BOTH THE DRIVER AND NAVIGATOR ARE REQUIRED TO SAFELY NAVIGATE THE COURSE AS SET OUT BY THE ORGANISERS IN THE SHORTEST TIME POSSIBLE AND WITHOUT INCURRING PENALTIES"



# **GETTING STARTED IN ENDURANCE**

- 🖌 A Car
- A Driver
- A Navigator
- A Motorsport Ireland Competition Licence
- Motorsport Ireland Insurance –IRDS/BRDS (Driver only)
  NB No specialised clothing is required however helmets must be worn while on selectives!!



## **TYPICAL CARS USED**