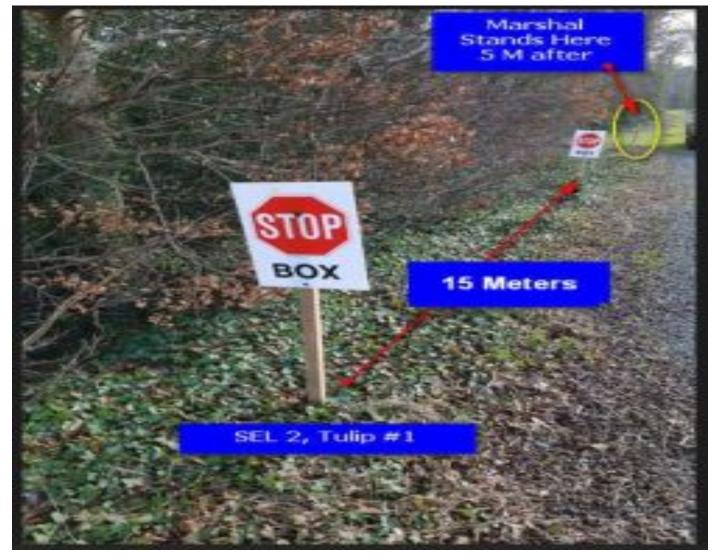

## **STOPBOX**

# **STOP BOX PROCEDURE**

- All **STOP BOXES** will be identified by 4 Marker Posts (Stakes or Cones or Pylons).
- The first post on the LEFT will have a sign with STOP BOX and the second stake on the left will have a sign with STOP BOX. Posts on both sides will be linked by tape.
- You must come to a complete halt in the box [ 15M DEPTH]
  The Marshal will be <u>positioned 5</u> <u>meters beyond the box</u>, they will not move.

# **STOP BOX PROCEDURE**

- They will be displaying the <u>STOP</u> Paddle as you approach the box- STOP IN THE BOX AND NOT AT THE START, the next competitor may be close behind.
- When they have deemed that you to have stopped, they will raise the Paddle, and you are free to go!!
- Failure to stop-60 second penalty!!!